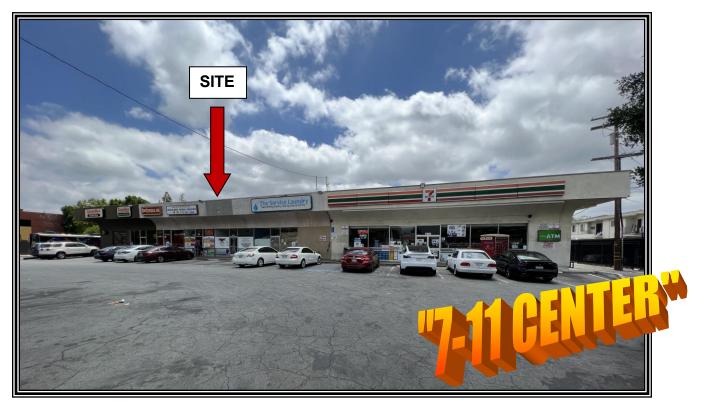

## Canoga Park Storefront for Lease 21612 ROSCOE BOULEVARD

**LOCATION:** 21612 Roscoe Boulevard

Canoga Park, Ca 91304

**SIZE:** 1,000 +/- square feet

**RENTAL RATE:** \$2,250.00 per month, MG

**AVAILABLE:** Immediate

**PARKING:** Excellent parking in lot for customers and

employees as well as ample street parking available

**COMMENTS:** \* Excellent location on very busy Roscoe Boulevard

½ block west of Canoga Avenue in the heart of

Canoga Park

\* Many area amenities in walking distance

\* Prime retail space at very reasonable rates!!!